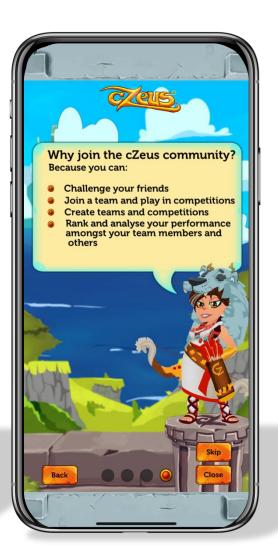

### cZeus Community: Friends

Connect with others in the school community

It is good to be friends in community as you can send or request Gems

#### cZeus Community: Teams

Team – join one or set up your team

**Team Details** 

#### cZeus Community: Tournaments

Participate in tournaments