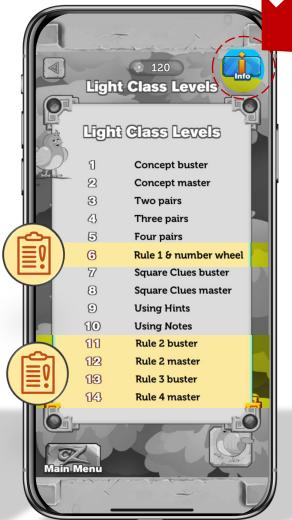

#### Info

# **Light Class Tutorials:**

Learn step by step through the 4 rules.