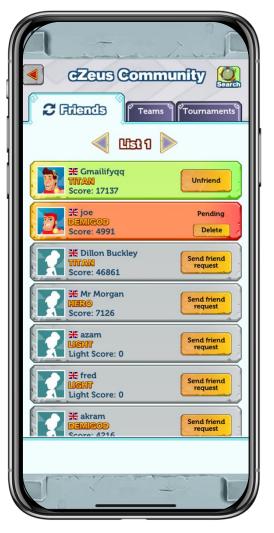

### cZeus Community: Friends

Connect with others in the school community

It is good to be friends in community as you can send or request Gems