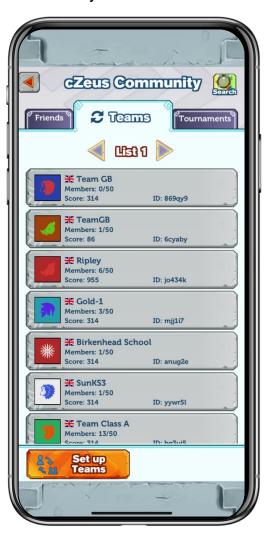

#### cZeus Community: Teams

Team – join one or set up your team

**Team Details** 