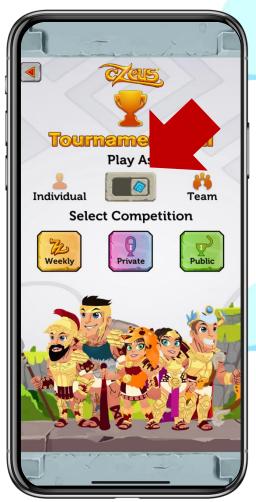

### **Play Tournaments**

Alternatively, see summary of your available tournaments

Select to play as a individual in Weekly, Private, Public Competitions

Select to play as a team in Weekly, Private, Public Competitions