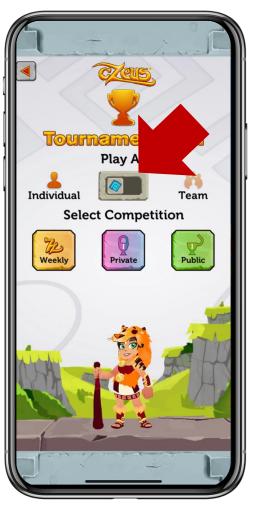

### **Play Tournaments**

Alternatively, see summary of your available tournaments

Select to play as a individual in Weekly, Private, Public Competitions

Select to play as a team in Weekly, Private, Public Competitions