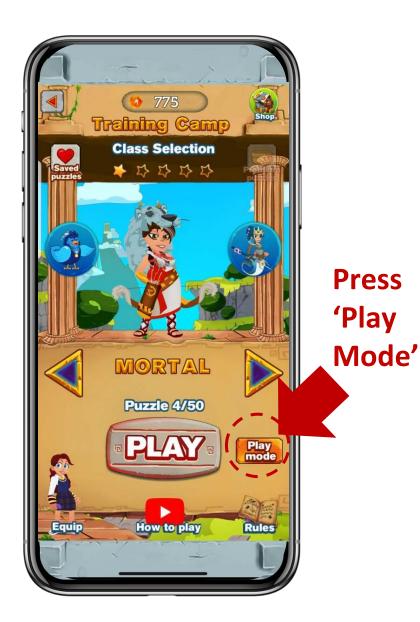

# Rules & Glossary

**Class Selection** 以及以及 MORTAL **Puzzle 4/50** Play mode

Press
here for
cZeus
Rules
with
Glossary

You can see the definitions by pressing