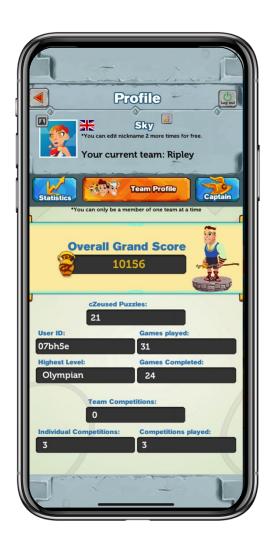

quare** can occur when a **Mystery-number** joins up with its-own identical number four times, and together they

form a square.





Unique Solution - Each puzzle can only have one solution.





### cZeus Community: Friends



Connect with others in the school community



It is good to be friends in community as you can send or request Gems







#### cZeus Community: Teams



Team – join one or set up your team



**Team Details** 







#### cZeus Community: Tournaments



Participate in tournaments



#### **Tournaments Details**







### **Play Tournaments**



Alternatively, see summary of your available tournaments

Select to play as a individual in Weekly, Private, Public Competitions



Select to play as a team in Weekly, Private, Public Competitions



#### Your Profile









#### **Statistics: Ranking & Analysis**



Ranking for Last 6 months is selected here.



See the ranking for other competitions by selecting it from the drop down menu





## Daily Quiz for Extra Gems









# Be Stylish!



Click on your character & customise your character







## **Other Settings**



Here you can switch sound on and off



#### Report any issues





#### **Notifications**



See all your notifications here







#### Goals and Extra Gems



Collect extra gems for your achievement