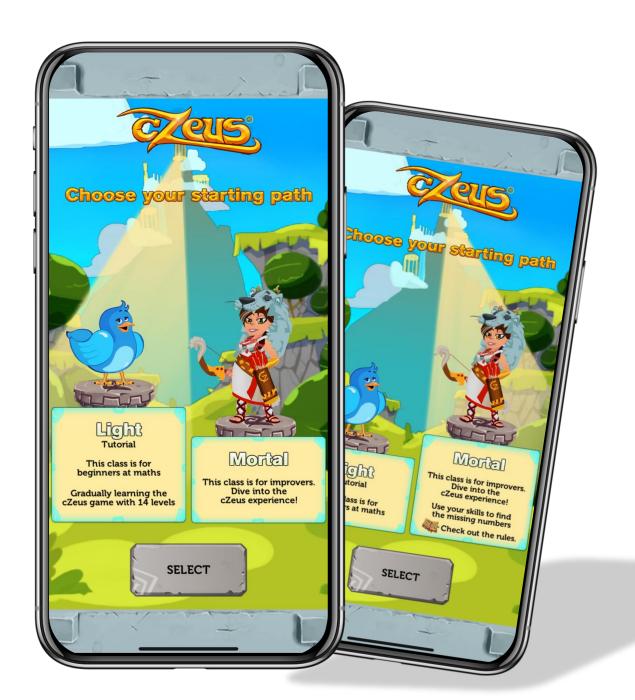

#### **Welcome Screens**

We recommend you to start from the Light Class

# **Light Class Tutorials:**

Learn step by step through the 4 rules.