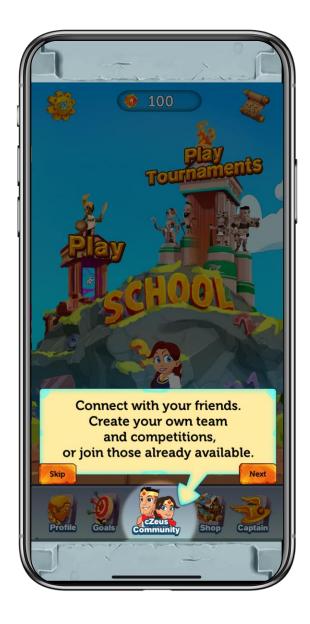

### cZeus Community: Friends

Connect with others in the school community

It is good to be friends in community as you can send or request Gems

#### cZeus Community: Teams

Team – join one or set up your team

**Team Details** 

#### cZeus Community: Tournaments

Participate in tournaments