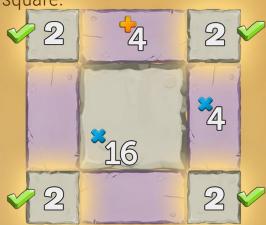

#### • Rule 3

**cZeus-Square** is an exception to Rule 2. **The cZeus-Square** can occur when a **Mystery-number** joins up with its-own identical number four times, and together they

form a square.

Unique Solution - Each puzzle can only have one solution.