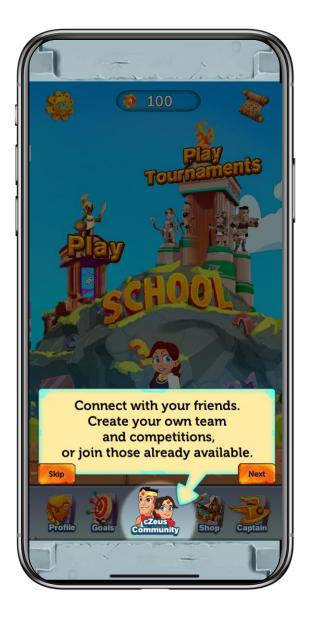

### cZeus Community: Friends

Connect with others in the school community

It is good to be friends in community as you can send or request Gems

#### cZeus Community: Teams

Team – join one or set up your team

**Team Details** 

#### cZeus Community: Tournaments

Participate in tournaments