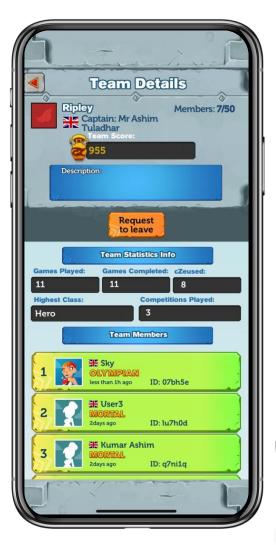

#### cZeus Community: Teams

Team – join one or set up your team

**Team Details** 