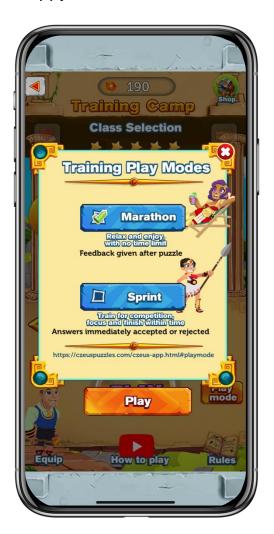

## **Play Mode**

No hurry! No time pressure!

Select the Marathon Mode for your initial training.

Entries are verified when you are happy to submit the solution.

Ready for the challenge?

Select the Sprint Mode to get ready for competitions with time restrictions.

Entries are immediately assessed.

OR