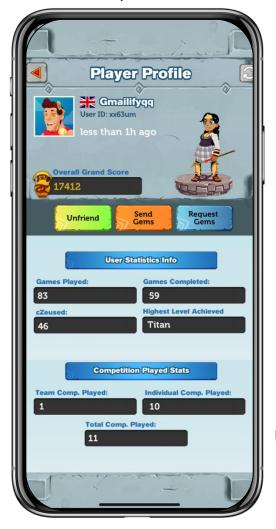

#### Your Profile

#### **Statistics: Ranking & Analysis**

Ranking for Last 6 months is selected here.

See the ranking for other competitions by selecting it from the drop down menu