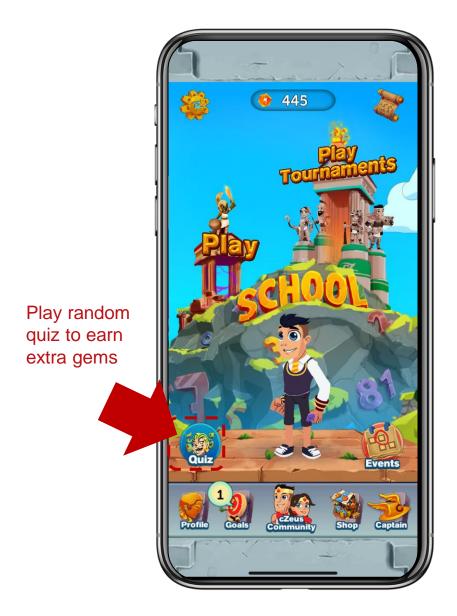

munity: Friends



Connect with others in the school community



It is good to be friends in community as you can send or request Gems







#### cZeus Community: Teams



Team – join one or set up your team



**Team Details** 







#### cZeus Community: Tournaments



Participate in tournaments



#### **Tournaments Details**







### **Play Tournaments**



Alternatively, see summary of your available tournaments

Select to play as a individual in Weekly, Private, Public Competitions



Select to play as a team in Weekly, Private, Public Competitions



#### Your Profile









#### **Statistics: Ranking & Analysis**



Ranking for Last 6 months is selected here.



See the ranking for other competitions by selecting it from the drop down menu





## Daily Quiz for Extra Gems









# Be Stylish!



Click on your character & customise your character







## **Other Settings**



Here you can switch sound on and off



#### Report any issues





#### **Notifications**



See all your notifications here







#### Goals and Extra Gems



Collect extra gems for your achievement