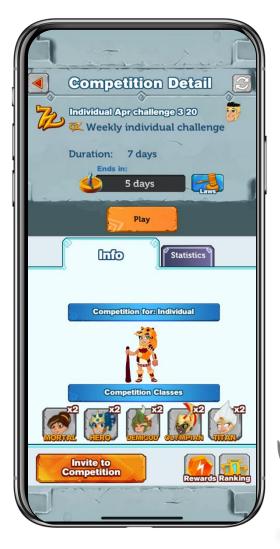

#### **Tournaments Details**

### **Play Tournaments**

Alternatively, see summary of your available tournaments

Select to play as a individual in Weekly, Private, Public Competitions

Select to play as a team in Weekly, Private, Public Competitions