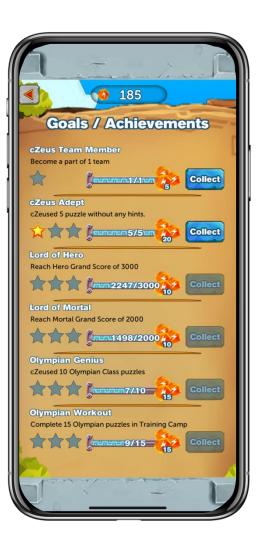

*Tournaments Details**







### **Play Tournaments**



Alternatively, see summary of your available tournaments

Select to play as a individual in Weekly, Private, Public Competitions



Select to play as a team in Weekly, Private, Public Competitions



#### Your Profile









#### **Statistics: Ranking & Analysis**



Ranking for Last 6 months is selected here.



See the ranking for other competitions by selecting it from the drop down menu





## Daily Quiz for Extra Gems









# Be Stylish!



Click on your character & customise your character







## **Other Settings**



Here you can switch sound on and off



#### Report any issues





#### **Notifications**



See all your notifications here







#### Goals and Extra Gems



Collect extra gems for your achievement