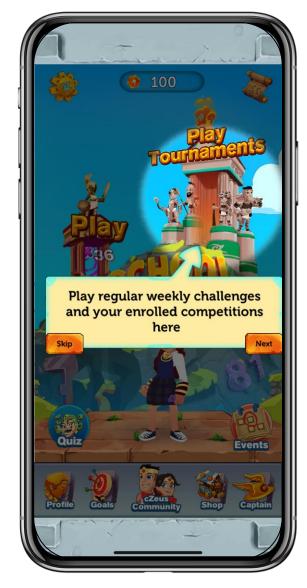

### **Play Tournaments**

Alternatively, see summary of your available tournaments

Select to play as a individual in Weekly, Private, Public Competitions

Select to play as a team in Weekly, Private, Public Competitions