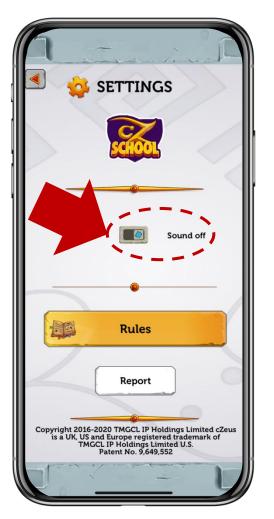

# cZeus Community: Teams



Team – join one or set up your team



**Team Details** 







#### cZeus Community: Tournaments



Participate in tournaments



#### **Tournaments Details**







### **Play Tournaments**



Alternatively, see summary of your available tournaments

Select to play as a individual in Weekly, Private, Public Competitions



Select to play as a team in Weekly, Private, Public Competitions



#### Your Profile









#### **Statistics: Ranking & Analysis**



Ranking for Last 6 months is selected here.



See the ranking for other competitions by selecting it from the drop down menu





## Daily Quiz for Extra Gems









# Be Stylish!



Click on your character & customise your character







## **Other Settings**



Here you can switch sound on and off



#### Report any issues





#### **Notifications**



See all your notifications here







#### Goals and Extra Gems



Collect extra gems for your achievement