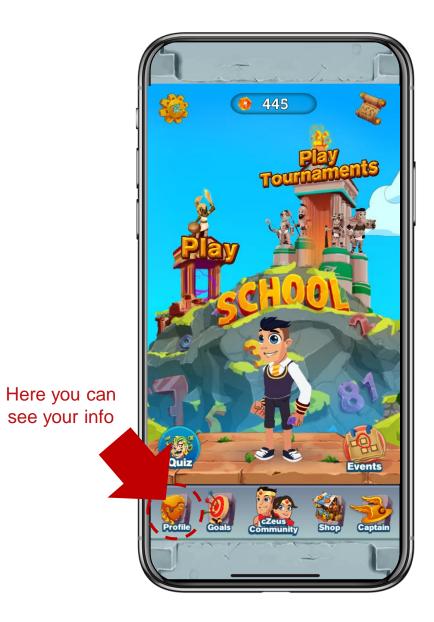

-Square** can occur when a **Mystery-number** joins up with its-own identical number four times, and together they

form a square.





Unique Solution - Each puzzle can only have one solution.





### cZeus Community: Friends



Connect with others in the school community



It is good to be friends in community as you can send or request Gems







#### cZeus Community: Teams



Team – join one or set up your team



**Team Details** 







#### cZeus Community: Tournaments



Participate in tournaments



#### **Tournaments Details**







### **Play Tournaments**



Alternatively, see summary of your available tournaments

Select to play as a individual in Weekly, Private, Public Competitions



Select to play as a team in Weekly, Private, Public Competitions



#### Your Profile









#### **Statistics: Ranking & Analysis**



Ranking for Last 6 months is selected here.



See the ranking for other competitions by selecting it from the drop down menu





## Daily Quiz for Extra Gems









# Be Stylish!



Click on your character & customise your character







## **Other Settings**



Here you can switch sound on and off



#### Report any issues





#### **Notifications**



See all your notifications here







#### Goals and Extra Gems



Collect extra gems for your achievement