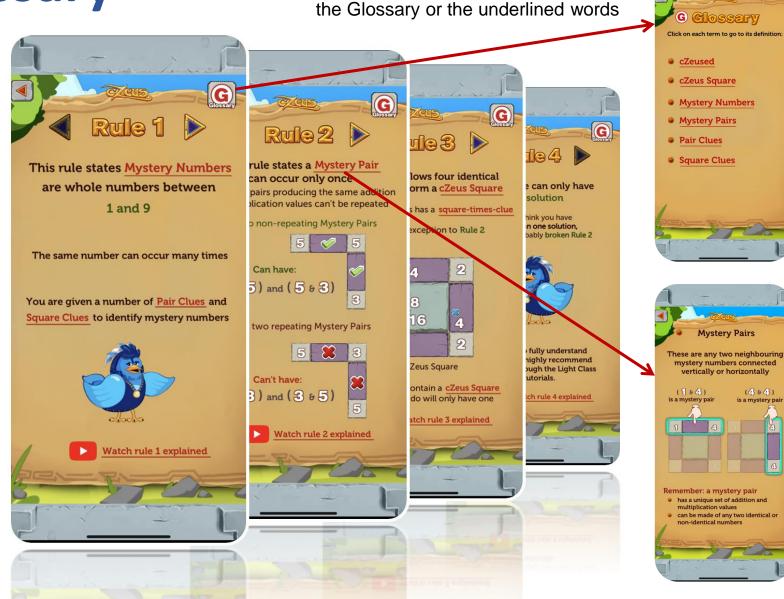

# Rules & Glossary

**Class Selection** 以及以及 MORTAL **Puzzle 4/50** Play mode

Press
here for
cZeus
Rules
with
Glossary

You can see the definitions by pressing

#### Rules in a Glance

**Mystery-numbers** can occur many times. **Mystery-numbers** are whole numbers, range from 1 to 9.

(cZeus-12 Mystery-numbers range is 1 to 12)

#### erule 2

**Mystery-pairs** can only occur once. **They** are formed by two **Mystery-numbers** adjacent to

one another, irrespective of being vertical, horizontal, any order or any location in the puzzle.

#### • Rule 3

**cZeus-Square** is an exception to Rule 2. **The cZeus-Square** can occur when a **Mystery-number** joins up with its-own identical number four times, and together they

form a square.

Unique Solution - Each puzzle can only have one solution.