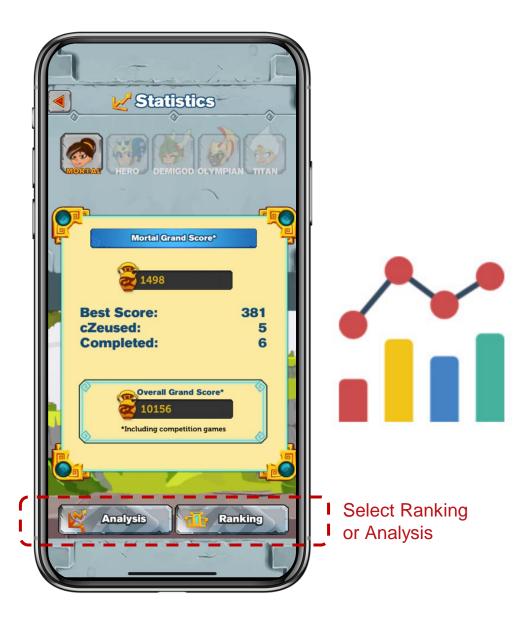

#### **Statistics: Ranking & Analysis**

Ranking for Last 6 months is selected here.

See the ranking for other competitions by selecting it from the drop down menu