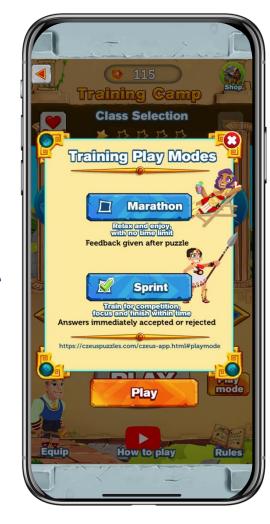

## **Play Mode**

No hurry! No time pressure!

Select the Marathon Mode for your initial training.

Entries are verified when you are happy to submit the solution.

Ready for the challenge?

Select the Sprint Mode to get ready for competitions with time restrictions.

Entries are immediately assessed.

OR