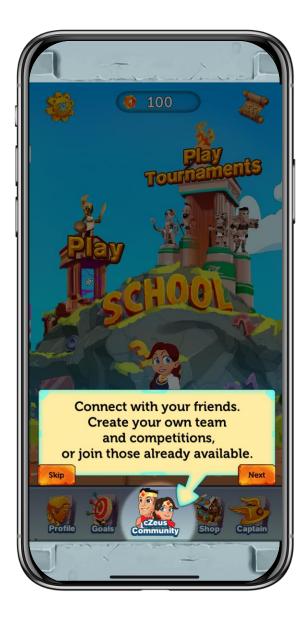

### cZeus Community: Friends

Connect with others in the school community

It is good to be friends in community as you can send or request Gems