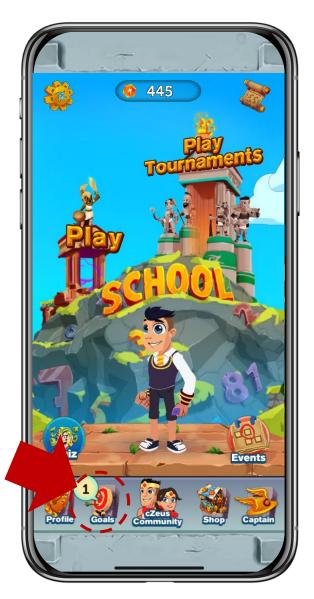

nts



Participate in tournaments



#### **Tournaments Details**







### **Play Tournaments**



Alternatively, see summary of your available tournaments

Select to play as a individual in Weekly, Private, Public Competitions



Select to play as a team in Weekly, Private, Public Competitions



#### Your Profile









#### **Statistics: Ranking & Analysis**



Ranking for Last 6 months is selected here.



See the ranking for other competitions by selecting it from the drop down menu





## Daily Quiz for Extra Gems









# Be Stylish!



Click on your character & customise your character







## **Other Settings**



Here you can switch sound on and off



#### Report any issues





#### **Notifications**



See all your notifications here







#### Goals and Extra Gems



Collect extra gems for your achievement