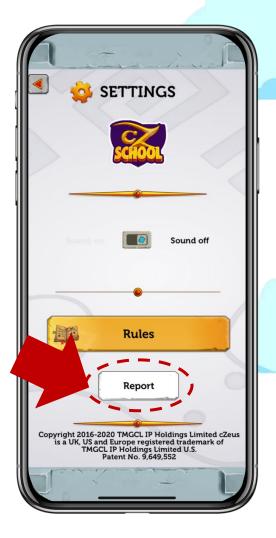

Team – join one or set up your team



**Team Details** 







#### cZeus Community: Tournaments



Participate in tournaments



#### **Tournaments Details**







### **Play Tournaments**



Alternatively, see summary of your available tournaments

Select to play as a individual in Weekly, Private, Public Competitions



Select to play as a team in Weekly, Private, Public Competitions



#### Your Profile









#### **Statistics: Ranking & Analysis**



Ranking for Last 6 months is selected here.



See the ranking for other competitions by selecting it from the drop down menu





## Daily Quiz for Extra Gems









# Be Stylish!



Click on your character & customise your character







## **Other Settings**



Here you can switch sound on and off



#### Report any issues





#### **Notifications**



See all your notifications here







#### Goals and Extra Gems



Collect extra gems for your achievement