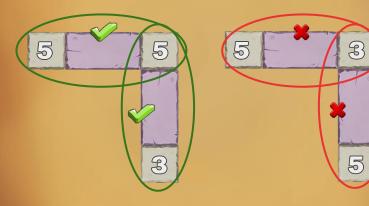

#### erule 2

**Mystery-pairs** can only occur once. **They** are formed by two **Mystery-numbers** adjacent to

one another, irrespective of being vertical, horizontal, any order or any location in the puzzle.