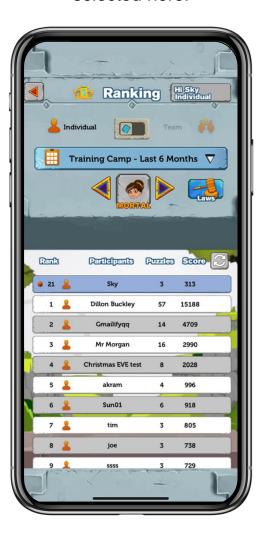

#### **Statistics: Ranking & Analysis**

Ranking for Last 6 months is selected here.

See the ranking for other competitions by selecting it from the drop down menu