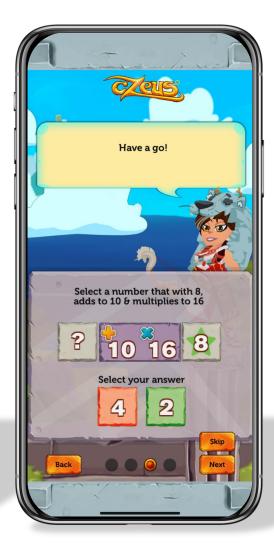

#### Rules in a Glance

**Mystery-numbers** can occur many times. **Mystery-numbers** are whole numbers, range from 1 to 9.

(cZeus-12 Mystery-numbers range is 1 to 12)

#### erule 2

**Mystery-pairs** can only occur once. **They** are formed by two **Mystery-numbers** adjacent to

one another, irrespective of being vertical, horizontal, any order or any location in the puzzle.

#### • Rule 3

**cZeus-Square** is an exception to Rule 2. **The cZeus-Square** can occur when a **Mystery-number** joins up with its-own identical number four times, and together they

form a square.

Unique Solution - Each puzzle can only have one solution.