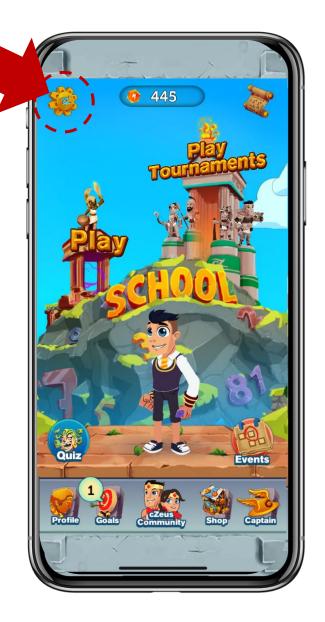

you can send or request Gems







#### cZeus Community: Teams



Team – join one or set up your team



**Team Details** 







#### cZeus Community: Tournaments



Participate in tournaments



#### **Tournaments Details**







### **Play Tournaments**



Alternatively, see summary of your available tournaments

Select to play as a individual in Weekly, Private, Public Competitions



Select to play as a team in Weekly, Private, Public Competitions



#### Your Profile









#### **Statistics: Ranking & Analysis**



Ranking for Last 6 months is selected here.



See the ranking for other competitions by selecting it from the drop down menu





## Daily Quiz for Extra Gems









# Be Stylish!



Click on your character & customise your character







## **Other Settings**



Here you can switch sound on and off



#### Report any issues





#### **Notifications**



See all your notifications here







#### Goals and Extra Gems



Collect extra gems for your achievement