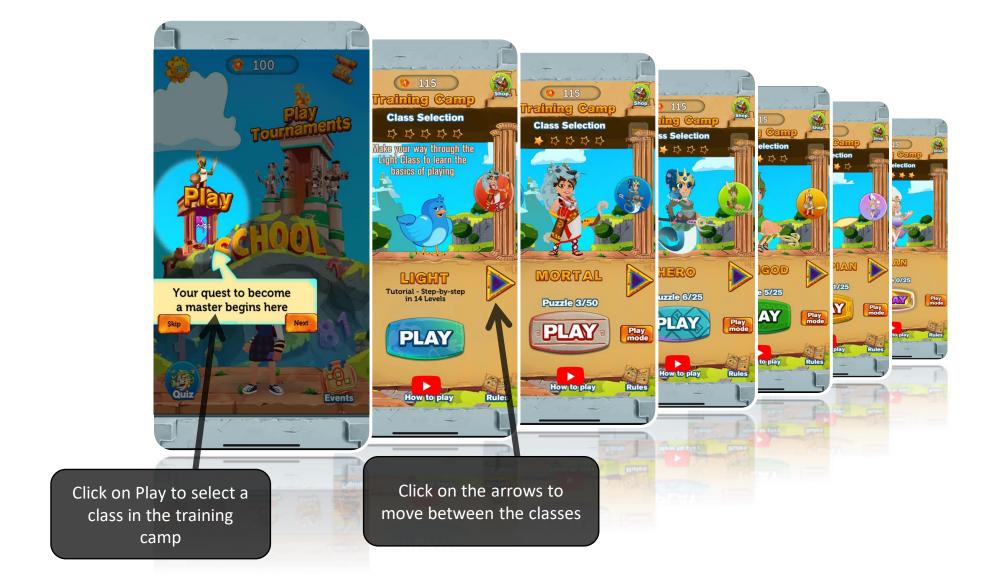

#### Main Menu: Tutorials with Training Camp

## **Class Selection** Suitable for all ages

Early School Level; 9+ years kids

First steps for practicing logic and maths together

**Average Adult** Level; 10+ years kids

Improve for daily task and finances