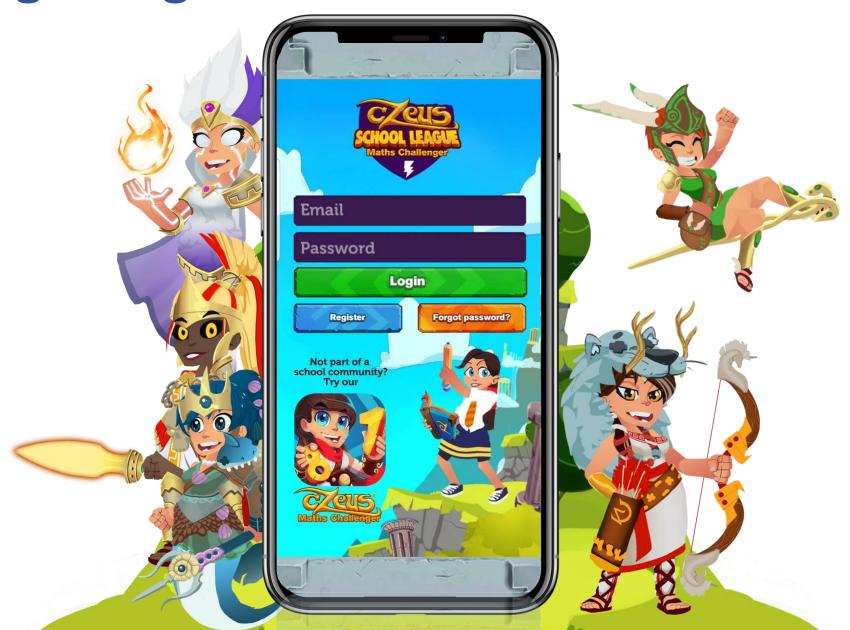

# Login Page

# 1 Register

You need to be registered before being able to play the app:

Option 1: Ask your teacher to register you in the cZeus platform
Or

Option 2: Register using the link provided to you by your teacher

2 Download

cZeus School League

3 Login & Play