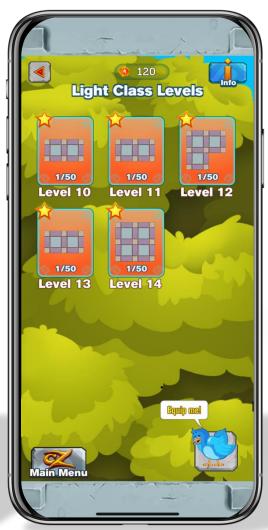

#### **Welcome Screens**

We recommend you to start from the Light Class

# **Light Class Tutorials:**

Learn step by step through the 4 rules.